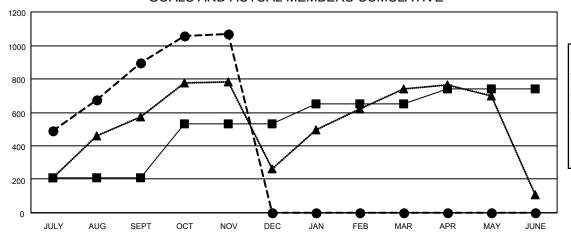

## GOALS AND ACTUAL MEMBERS CUMULATIVE

| <ul><li>MEMBER GR</li></ul> | OWTH NET GOAL |
|-----------------------------|---------------|
|-----------------------------|---------------|

- MEMBER GROWTH ACTUAL

▲ - LAST YEAR MEMBERSHIP ACTUAL

| DROPPED CLUBS: 5 |     | 271 CLUBS OF 482 ADDED 1 OR | GENDER DISTRIBUTION          |     |
|------------------|-----|-----------------------------|------------------------------|-----|
|                  |     | MORE NEW MEMBERS            | MALE                         | 9,  |
|                  |     |                             | FEMALE                       | 4,9 |
| DROPPED MEMBERS  |     |                             | NON BINARY                   | 0 ( |
| DECEASED         | 14  |                             | PREFER NOT TO ANSWER         | 55  |
| CLUB CANCELLED   | 33  |                             | TOTAL 54441 VALUE 14545 DEDO |     |
| OTHER            | 340 | CLICK HERE FOR CUMULATIVE   | TOTAL FAMILY UNIT MEMBER     | i   |
| TOTAL            | 387 | MEMBERSHIP DATA             | FAMILY MEMBERS PAYING HAL    | _F  |