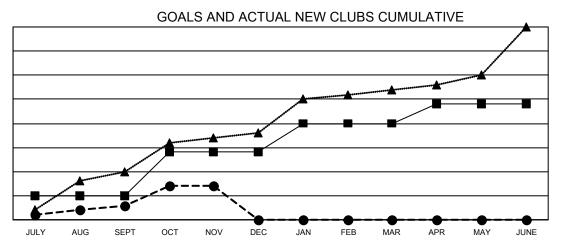

- CURRENT YEAR GOALS FOR NEW CLUBS

Results as of: 11/30/2022

- ■ - CURRENT YEAR ACTUAL NEW CLUBS

▲ - LAST YEAR ACTUAL NEW CLUBS